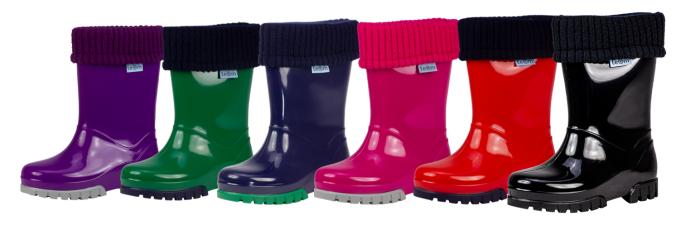

## FOOTWEAR

Avaliable in a range of colours and sizes, Term Rolltop Wellies keep young feet happy all year round. The removable sock is snug and warm, ideal for cold winter months. In summer when worn without the sock, Term Wellies are cooler and a larger size – Wellies that grow with your child.

Green / Navy

Pink / Grey

Black

Removable Sock

Dual Size

Loved by Kids & Parents

Designed in the UK