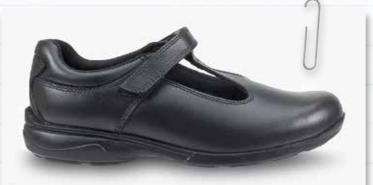

## STAR JUNIOR GIRLS FITTED SOFT SCHOOL SHOE

The Star is a beautiful, classical Mary-Jane design ideal to be worn from the first day of school with many features aimed at protecting and developing healthy, happy feet.

#### **KEY FEATURES:**

- Expertly designed for young feet
- Gold standard materials
- 12mm growth room in each pair
- Flex grooves allow natural movement