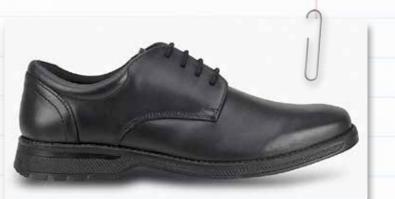

#### TYSON CLERK LACE UP SMART BOYS SCHOOL SHOE

The Tyson Clerk by Term is designed with the senior school student in mind. A smart lace-up shoe crafted with quality leather uppers. The square toe design is ideal for a wider foot and the fashionable look that teenagers love. The durable construction survives daily wear and tear whilst special Term comfort features provide support for developing feet.