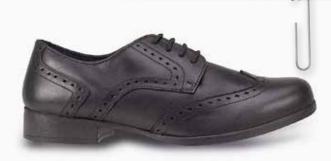

#### TOM LACE UP BROGUE BOYS SCHOOL SHOE

Tom by Term is designed with the senior school student in mind. Available in smooth leather or brogue design as pictured above. A smart lace-up shoe crafted from dyedthrough leather, which lessens scuffs and with an added sleek style for a fashionable look that teenagers love. The durable construction survives daily wear and tear.