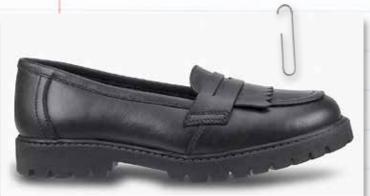

#### HARLEY PATENT GIRLS LOAFER

The Harley Patent Girls Loafer by Term is a popular style for middle to senior age school children, who are looking for a slip-on shoe that features a fashionable design.