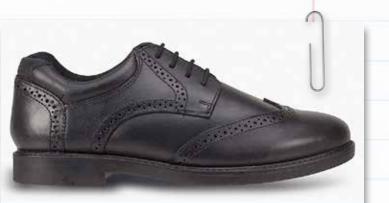

#### TOM LACE UP BROGUE BOYS SCHOOL SHOE

Tom by Term is designed with the senior school student in mind. Available in smooth leather or brogue design as pictured above. A smart lace-up shoe crafted from dyedthrough leather, which lessens scuffs and with an added sleek style for a fashionable look that teenagers love. The durable construction survives daily wear and tear.