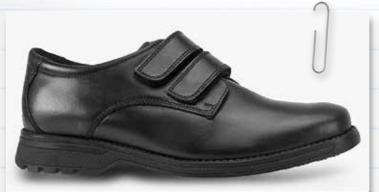

#### CLASS DOUBLE STRAPS SMART BOYS SCHOOL SHOE

A new improved Class leather school shoe allows a great fit with a fashionable new look. A smarter shoe than school shoes that look like trainers, the Class is also suitable for active children.