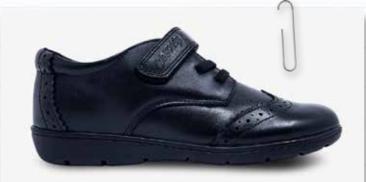

#### CARINA GIRLS FITTED SOFT SCHOOL SHOE

The Carina is a beautiful, enclosed brogue, perfect for those inclement days. Designed to fit perfectly and easy to take on and off on the busiest of school days. It features Rip Tape fastening, strong elastic laces and full leather uppers.

#### **KEY FEATURES:**

- Expertly designed for young feet
- Gold standard materials
- 12mm growth room in each pair
- Flex grooves allow natural movement