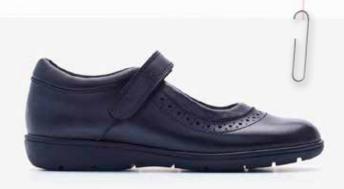

## STAR JUNIOR GIRLS FITTED SOFT SCHOOL SHOE

The Star is a beautiful, classical Mary-Jane design ideal to be worn from the first day of school with many features aimed at protecting and developing healthy, happy feet.

#### **KEY FEATURES:**

- Expertly designed for young feet
- Gold standard materials
- 12mm growth room in each pair
- Flex grooves allow natural movement