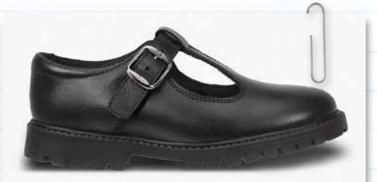

#### JANINE GIRLS T BAR BROGUE SCHOOL SHOE

The Janine T Bar is a top seller for all school ages. Also available in patent leather, this smart and classic school shoe is a fashionable T bar style, with brogue detailing and a high-quality touch-fastening strap for ease of use. Janine is the perfect girl's school shoe for all ages!