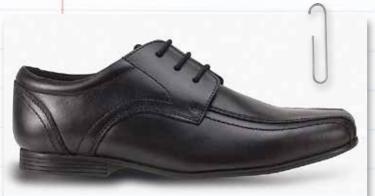

#### BEDFORD LACE UP SENIOR BOYS SCHOOL SHOE

The Bedford by Term is designed with the senior school student in mind. A smart lace-up shoe crafted with an added sleek toe shape for a fashionable look that teenagers love. The durable construction survives daily wear and tear whilst special Term comfort features allow for an easy school day.