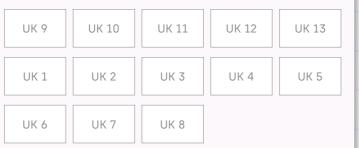

#### SIZING INFORMATION:

| UK 9 | UK 10 | UK 11 | UK 12 | UK 13 |
|------|-------|-------|-------|-------|
| UK 1 | UK 2  | UK 3  | UK 4  | UK 5  |