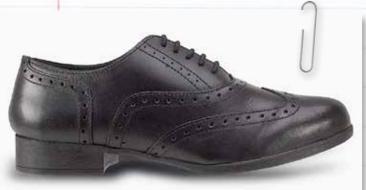

#### TOM LACE UP BROGUE BOYS SCHOOL SHOE

Tom by Term is designed with the senior school student in mind. Available in smooth leather or brogue design as pictured above. A smart lace-up shoe crafted from dyedthrough leather, which lessens scuffs and with an added sleek style for a fashionable look that teenagers love. The durable construction survives daily wear and tear.