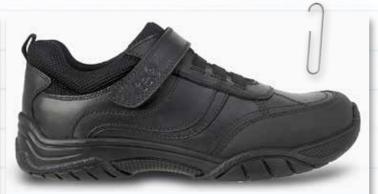

#### MAXX LACE UP ATHLETIC BOYS SCHOOL SHOE

Maxx is a popular shoe for middle school ages upwards It features Rip Tape fastening, strong elastic laces and full leather uppers. The sporty design is great for active, adventurous children that enjoy school and play. Flexible, comfortable, and strong, the Maxx school shoe suits all active school children!

SIZING INFORMATION:

| UK 9    | UK 9.5 | UK 10   | UK 10.5 | UK 11   |
|---------|--------|---------|---------|---------|
| UK 11.5 | UK 12  | UK 12.5 | UK 13   | UK 13.5 |
| UK 1    | UK 1.5 | UK 2    | UK 2.5  | UK 3    |
| UK 3.5  | UK 4   | UK 4.5  | UK 5    | UK 5.5  |
| UK 6    | UK 6.5 | UK 7    | UK 7.5  | UK 8    |