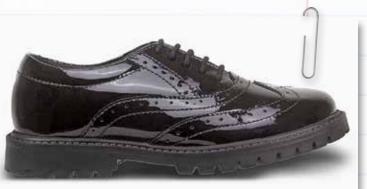

#### TOM LACE UP BROGUE BOYS SCHOOL SHOE

Tom by Term is designed with the senior school student in mind. Available in smooth leather or brogue design as pictured above. A smart lace-up shoe crafted from dyedthrough leather, which lessens scuffs and with an added sleek style for a fashionable look that teenagers love. The durable construction survives daily wear and tear.