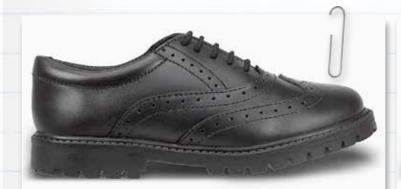

#### TOM LACE UP BROGUE BOYS SCHOOL SHOE

Tom by Term is designed with the senior school student in mind. Available in smooth leather or brogue design as pictured above. A smart lace-up shoe crafted from dyedthrough leather, which lessens scuffs and with an added sleek style for a fashionable look that teenagers love. The durable construction survives daily wear and tear.