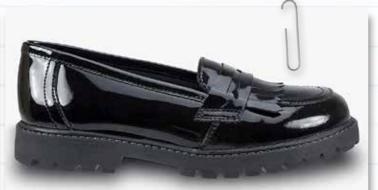

#### HARLEY LEATHER GIRLS LOAFER

The Harley by Term is a popular style for middle to senior age school children, who are looking for a slip-on shoe that features a fashionable design.