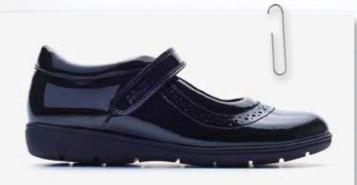

#### VEGA PATENT GIRLS FITTED SOFT SCHOOL SHOE

The Vega is a beautiful, patent Mary-Jane design ideal to be worn from the first day of school. The Vega has a high shine, patent style that youngsters love!

#### **KEY FEATURES:**

- Expertly designed for young feet
- Gold standard materials
- 12mm growth room in each pair
- Flex grooves allow natural movement