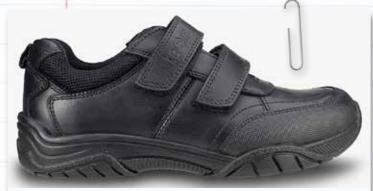

#### CHIVERS HARDWEARING ATHLETIC BOYS SCHOOL SHOE

This double Rip Tape fastening school shoe from Term has a contemporary look with a stitched design and strong, grippy sole. The best selling school shoe for all ages, the Chivers has additional toe protection for active children and strong upper design to withstand everyday school adventures.

#### SIZING INFORMATION:

| UK 9    | UK 9.5 | UK 10   | UK 10.5 | UK 11   |
|---------|--------|---------|---------|---------|
| UK 11.5 | UK 12  | UK 12.5 | UK 13   | UK 13.5 |
| UK 1    | UK 1.5 | UK 2    | UK 2.5  | UK 3    |
| UK 3.5  | UK 4   | UK 4.5  | UK 5    | UK 5.5  |
| UK 6    | UK 6.5 | UK 7    | UK 7.5  | UK 8    |