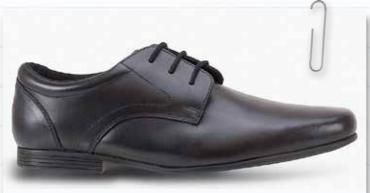

#### TOM LACE UP BROGUE BOYS SCHOOL SHOE

Tom by Term is designed with the senior school student in mind. Available in smooth leather or brogue design as pictured above. A smart lace-up shoe crafted from dyedthrough leather, which lessens scuffs and with an added sleek style for a fashionable look that teenagers love. The durable construction survives daily wear and tear.