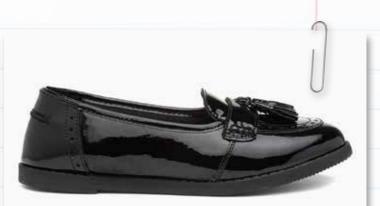

#### HARLEY LEATHER GIRLS LOAFER

The Harley by Term is a popular style for middle to senior age school children, who are looking for a slip-on shoe that features a fashionable design.

#### SIZING INFORMATION:

| UK 9 | UK 10 | UK 11 | UK 12 | UK 13 |
|------|-------|-------|-------|-------|
| UK 1 | UK 2  | UK 3  | UK 4  | UK 5  |