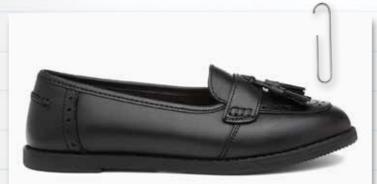

#### HARLEY LEATHER GIRLS LOAFER

The Harley by Term is a popular style for middle to senior age school children, who are looking for a slip-on shoe that features a fashionable design.