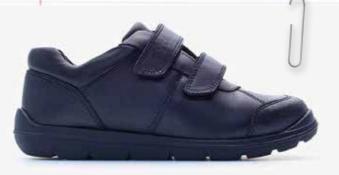

## GALAXY JUNIOR ATHLETIC SOFT SCHOOL SHOE

Sole Buddy shoes have arrived! The Galaxy is an expertly designed, popular school style with double Rip Tape straps for strength and easy adjustment. Ideal to be worn from the first day of school.

#### KEY FEATURES:

- Expertly designed for young feet
- Gold standard materials
- 12mm growth room in each pair
- Flex grooves allow natural movement