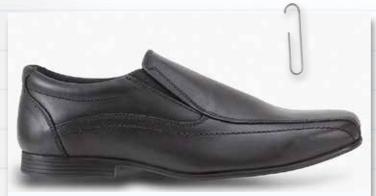

#### STAN SLIP ON SENIOR BOYS SCHOOL SHOE

This easy to wear slip-on school shoe from Term, has a contemporary look with a stitched tramline design, elongated toe and a sleek sole. The slip-on design with an elasticated upper allows ease of fit and is the sibling to the Finn school shoe, being an easy to wear style suiting all school ages from the middle to senior.