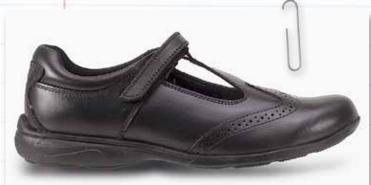

## STAR JUNIOR GIRLS FITTED SOFT SCHOOL SHOE

The Star is a beautiful, classical Mary-Jane design ideal to be worn from the first day of school with many features aimed at protecting and developing healthy, happy feet.

#### **KEY FEATURES:**

- Expertly designed for young feet
- Gold standard materials
- 12mm growth room in each pair
- Flex grooves allow natural movement