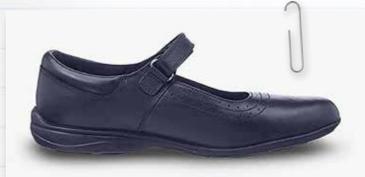

### KATE GIRLS MARY JANE SCHOOL SHOE

Kate is a Mary-Jane style with a high-quality touchfastening strap. Our longest running style, the upper gives a classic, smart appearance and the soft collar around the heel provides extra comfort to avoid blisters.

SIZING INFORMATION:

| UK 9    | UK 9.5 | UK 10   | UK 10.5 | UK 11   |
|---------|--------|---------|---------|---------|
| UK 11.5 | UK 12  | UK 12.5 | UK 13   | UK 13.5 |
| UK 1    | UK 1.5 | UK 2    | UK 2.5  | UK 3    |