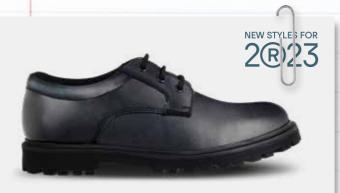

# HARVEY SCHOOL SHOE

This easy to wear slip-on school shoe from Term has a contemporary look with a stitched tram line design, elongated toe and durable sole. The slip on design has an elasticated upper allowing easy fit. This style suits all ages from junior to senior.