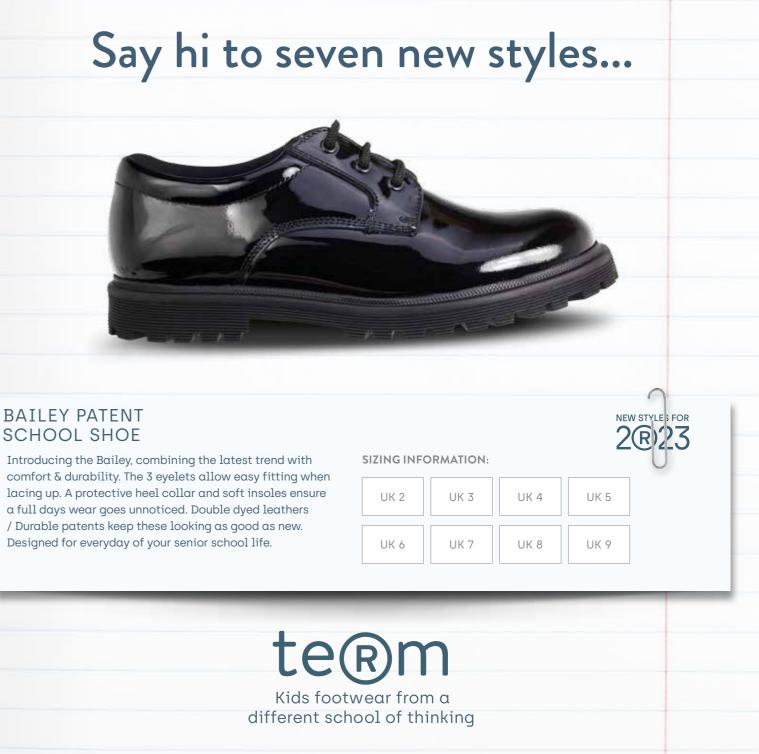

# **BAILEY PATENT** SCHOOL SHOE

comfort & durability. The 3 eyelets allow easy fitting when lacing up. A protective heel collar and soft insoles ensure a full days wear goes unnoticed. Double dyed leathers / Durable patents keep these looking as good as new. Designed for everyday of your senior school life.

## BAILEY LEATHER SCHOOL SHOE

Introducing the Bailey, combining the latest trend with comfort & durability. The 3 eyelets allow easy fitting when lacing up. A protective heel collar and soft insoles ensure a full days wear goes unnoticed. Double dyed leathers / Durable patents keep these looking as good as new. Designed for everyday of your senior school life.

#### SIZING INFORMATION:

| UK 2 | UK 3 | UK 4 | UK 5 |
|------|------|------|------|
| UK 6 | UK 7 | UK 8 | UK 9 |