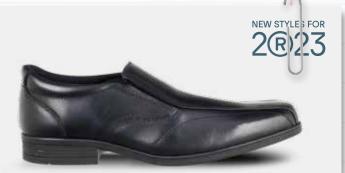

# HARVEY SCHOOL SHOE

This easy to wear slip-on school shoe from Term has a contemporary look with a stitched tram line design, elongated toe and durable sole. The slip on design has an elasticated upper allowing easy fit. This style suits all ages from junior to senior.