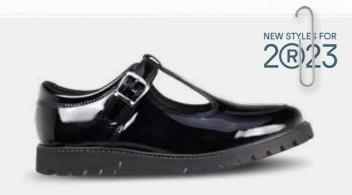

# EMILY PATENT SCHOOL SHOE

The Emily from Term is the latest addition to the collection. An on-trend T bar for all ages. A buckle fastening is supported by durable elastic, allowing easy access everyday. The leathers are double dyed / durable patents with comfort collars and soft insoles for all day wear.