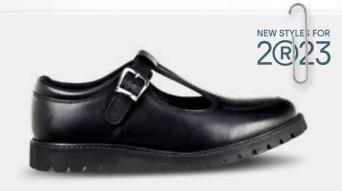

# EMILY LEATHER SCHOOL SHOE

The Emily from Term is the latest addition to the collection. An on-trend T bar for all ages. A buckle fastening is supported by durable elastic, allowing easy access everyday. The leathers are double dyed / durable patents with comfort collars and soft insoles for all day wear.