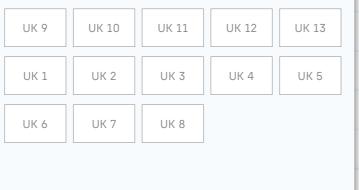

#### SIZING INFORMATION:

| UK 9 | UK 10 | UK 11 | UK 12 | UK 13 |
|------|-------|-------|-------|-------|
| UK 1 | UK 2  | UK 3  | UK 4  | UK 5  |
| UK 6 | UK 7  | UK 8  |       |       |
|      |       |       |       |       |