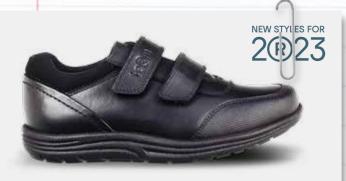

# KANE SCHOOL SHOE

A single fastening and elasticated lace trainer style leather school shoe for all ages. Active, sporty school kids, this is the shoe for you. Easy care of the double dyed leathers keeps the shoe in great condition. Additional toe protection and comfort insole and heel make this shoe a winner.