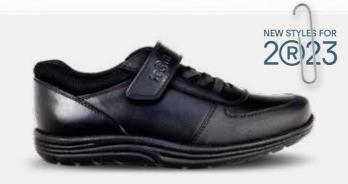

# KYLE SCHOOL SHOE

A double fastening trainer style leather school shoe for all ages. Active, sporty school kids, this is the shoe for you. Easy care of the double dyed leathers keeps the shoe in great condition. Additional toe protection and comfort insole and heel make this shoe a winner.